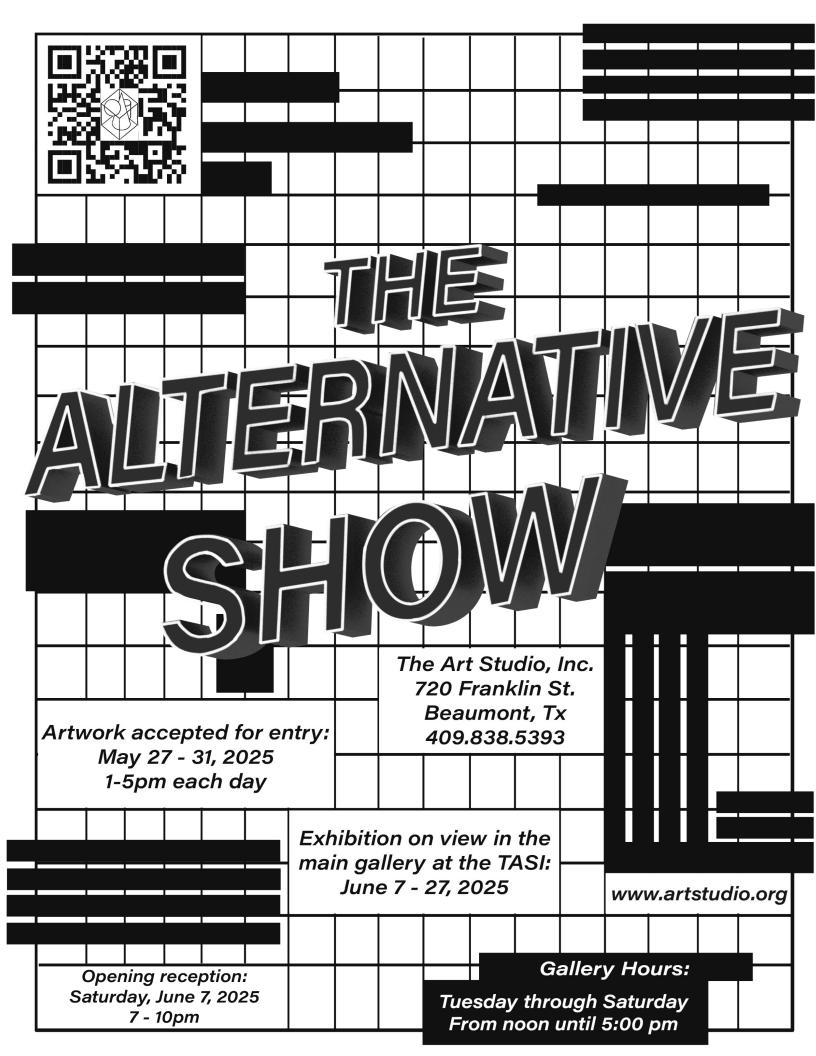

720 Franklin St. Beaumont, TX www.artstudio.org (409)838-5393

*Entries accepted:* May 27 - 31, 2025 1-5pm each day

*Opening reception:* June 7, 2025 7-10pm

Show closes: June 27, 2025 5:00pm

Welcome to The Alternative Show 2025! As a contributing artist there are a few gallery guidelines we expect you to follow. If you do not follow these guidelines your work may not be included in the show.

- 1. Entries may not have been previously shown at TASI.
- 2. All works entered must originate with the artist submitting them. No copyrighted materials, characters, or content may be submitted. Digital and analog work is accepted, but Al generated images are not permitted.
- 3. Work must be ready to hang. Framed or matted, it must have **wire** across the back by which to be hung by one hook on the wall. Sculpture must be stable and able to stand on its own. Artwork may not exceed 36 inches in any dimension.
- 4. Completely fill out the *Entry Application* and *Entry Label*. Each artist may submit one piece. Cut out the Entry Label and firmly attach to your artwork - on the back of 2D work or the bottom of 3D artwork. If your work is not for sale, mark the price as NFS. Please print clearly and fill out each form thoroughly.
- 5. Entries must be submitted **in person** during the designated entry dates. All entries must remain on view in the gallery until the end of the exhibition and picked up ASAP following the close of the show. Any works left for more than one month after the closing date will be considered a donation to TASI.
- 6. TASI takes a 30% commission on all sales, so work should be priced with that in mind. All transactions will be conducted by The Art Studio, Inc. Sales tax is collected at the time of sale. Payouts to artists from any sold work will be made one month after the exhibition closes.
- 7. All work is presented at your own risk, as TASI has no insurance for the protection of art. All precautions will be taken to protect the art but we are not responsible for loss or damage of your work.